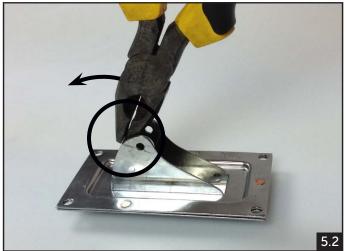

#### **INSIDE MOUNTED BAILERS**

RA 554131 Super Mini RA 554132 Super Medium RA 554133 Super Maxi RA 435200 Super Mini Special (Remote Operation)

- 1. Remove the bailer handle first, by pulling both sides of the wire handle from the black roller simultaneously **(1.1)**. Remove black roller/strainer from bailer chute **(1.2)**.
- 2. Straighten stopper tab at the rear of the bailer chute with flat nose pliers (2.1-2.3). Push bailer chute through the hull and remove completely ensure that stopper tab is not catching on back of the base plate.
- 3. The existing gasket should now be accessible for removal with needle-nose pliers (3.1-3.2). Take note of how the gasket is positioned with narrow end of the inner rectangle at the front.
- 4. Install replacement gasket with narrow end of the inside rectangle to the front (4.1). One side of the gasket has a chamfer/bevel around the edge of the cutout. The gasket should be inserted into the bailer housing with the chamfered edge facing down (to the water, not into the cockpit) (4.2).
- 5. Reinstall the bailer chute by putting the forward end into the gap left by the correct gasket insertion then push the chute body back into the hull (5.1). If the chute is not able to be pushed back into the hull, check the stopper tab is straight. Once the bailer chute has been replaced, the stopper tab can be carefully bent back it its original position (5.2).
- 6. Replace the roller and wire handle after replacing the chute. Compress the wire handle with multi-grips where shown **(6.1)**, so that the sections of wire handle that locate against the chute housing plates rest inside the inner recessed area when the bailer is locked closed **(6.2)**. Lubricate the handle, chute and door as required.