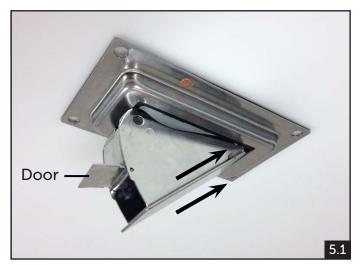

#### **INSIDE MOUNTED BAILERS**

RA 554131 Super Mini RA 554132 Super Medium RA 554133 Super Maxi RA 435200 Super Mini Special (Remote Operation)

- 1. Remove the bailer handle first, by pulling both sides of the wire handle from the black roller simultaneously **(1.1)**. Remove black roller/strainer from bailer chute **(1.2)**.
- 2. Straighten stopper tab at the rear of the bailer chute with flat nose pliers (2.1-2.3). Push bailer chute through the hull and remove completely ensure that stopper tab is not catching on back of the base plate.
- 3. The existing gasket should now be accessible for removal with needle-nose pliers (3.1-3.2). Take note of how the gasket is positioned with narrow end of the inner rectangle at the front.
- 4. Install replacement gasket with narrow end of the inside rectangle to the front (4.1). One side of the gasket has a chamfer/bevel around the edge of the cutout. The gasket should be inserted into the bailer housing with the chamfered edge facing down (to the water, not into the cockpit) (4.2).
- 5. Reinstall the bailer chute by putting the forward end into the gap left by the correct gasket insertion then push the chute body back into the hull (5.1). If the chute is not able to be pushed back into the hull, check the stopper tab is straight. Once the bailer chute has been replaced, the stopper tab can be carefully bent back it its original position (5.2).
- 6. Replace the roller and wire handle after replacing the chute. Compress the wire handle with multi-grips where shown **(6.1)**, so that the sections of wire handle that locate against the chute housing plates rest inside the inner recessed area when the bailer is locked closed **(6.2)**. Lubricate the handle, chute and door as required.