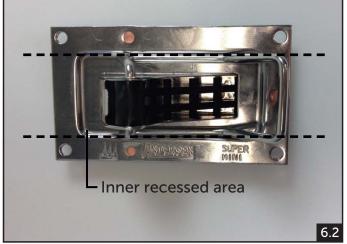

#### **INSIDE MOUNTED BAILERS**

RA 554131 Super Mini RA 554132 Super Medium RA 554133 Super Maxi RA 435200 Super Mini Special (Remote Operation)

- 1. Remove the bailer handle first, by pulling both sides of the wire handle from the black roller simultaneously **(1.1)**. Remove black roller/strainer from bailer chute **(1.2)**.
- 2. Straighten stopper tab at the rear of the bailer chute with flat nose pliers (2.1-2.3). Push bailer chute through the hull and remove completely ensure that stopper tab is not catching on back of the base plate.
- 3. The existing gasket should now be accessible for removal with needle-nose pliers (3.1-3.2). Take note of how the gasket is positioned with narrow end of the inner rectangle at the front.
- 4. Install replacement gasket with narrow end of the inside rectangle to the front (4.1). One side of the gasket has a chamfer/bevel around the edge of the cutout. The gasket should be inserted into the bailer housing with the chamfered edge facing down (to the water, not into the cockpit) (4.2).
- 5. Reinstall the bailer chute by putting the forward end into the gap left by the correct gasket insertion then push the chute body back into the hull (5.1). If the chute is not able to be pushed back into the hull, check the stopper tab is straight. Once the bailer chute has been replaced, the stopper tab can be carefully bent back it its original position (5.2).
- 6. Replace the roller and wire handle after replacing the chute. Compress the wire handle with multi-grips where shown **(6.1)**, so that the sections of wire handle that locate against the chute housing plates rest inside the inner recessed area when the bailer is locked closed **(6.2)**. Lubricate the handle, chute and door as required.