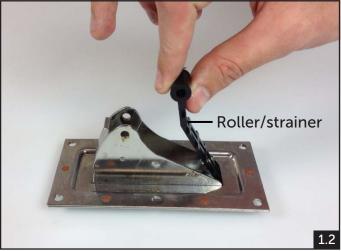

#### **INSIDE MOUNTED BAILERS**

RA 554131 Super Mini RA 554132 Super Medium RA 554133 Super Maxi RA 435200 Super Mini Special (Remote Operation)

- 1. Remove the bailer handle first, by pulling both sides of the wire handle from the black roller simultaneously **(1.1)**. Remove black roller/strainer from bailer chute **(1.2)**.
- 2. Straighten stopper tab at the rear of the bailer chute with flat nose pliers (2.1-2.3). Push bailer chute through the hull and remove completely ensure that stopper tab is not catching on back of the base plate.
- 3. The existing gasket should now be accessible for removal with needle-nose pliers (3.1-3.2). Take note of how the gasket is positioned with narrow end of the inner rectangle at the front.
- 4. Install replacement gasket with narrow end of the inside rectangle to the front (4.1). One side of the gasket has a chamfer/bevel around the edge of the cutout. The gasket should be inserted into the bailer housing with the chamfered edge facing down (to the water, not into the cockpit) (4.2).
- 5. Reinstall the bailer chute by putting the forward end into the gap left by the correct gasket insertion then push the chute body back into the hull (5.1). If the chute is not able to be pushed back into the hull, check the stopper tab is straight. Once the bailer chute has been replaced, the stopper tab can be carefully bent back it its original position (5.2).
- 6. Replace the roller and wire handle after replacing the chute. Compress the wire handle with multi-grips where shown **(6.1)**, so that the sections of wire handle that locate against the chute housing plates rest inside the inner recessed area when the bailer is locked closed **(6.2)**. Lubricate the handle, chute and door as required.