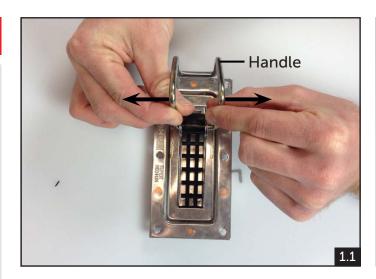

#### **INSIDE MOUNTED BAILERS**

RA 554131 Super Mini RA 554132 Super Medium RA 554133 Super Maxi RA 435200 Super Mini Special (Remote Operation)

- 1. Remove the bailer handle first, by pulling both sides of the wire handle from the black roller simultaneously **(1.1)**. Remove black roller/strainer from bailer chute **(1.2)**.
- 2. Straighten stopper tab at the rear of the bailer chute with flat nose pliers (2.1-2.3). Push bailer chute through the hull and remove completely ensure that stopper tab is not catching on back of the base plate.
- 3. The existing gasket should now be accessible for removal with needle-nose pliers (3.1-3.2). Take note of how the gasket is positioned with narrow end of the inner rectangle at the front.
- 4. Install replacement gasket with narrow end of the inside rectangle to the front (4.1). One side of the gasket has a chamfer/bevel around the edge of the cutout. The gasket should be inserted into the bailer housing with the chamfered edge facing down (to the water, not into the cockpit) (4.2).
- 5. Reinstall the bailer chute by putting the forward end into the gap left by the correct gasket insertion then push the chute body back into the hull (5.1). If the chute is not able to be pushed back into the hull, check the stopper tab is straight. Once the bailer chute has been replaced, the stopper tab can be carefully bent back it its original position (5.2).
- 6. Replace the roller and wire handle after replacing the chute. Compress the wire handle with multi-grips where shown **(6.1)**, so that the sections of wire handle that locate against the chute housing plates rest inside the inner recessed area when the bailer is locked closed **(6.2)**. Lubricate the handle, chute and door as required.