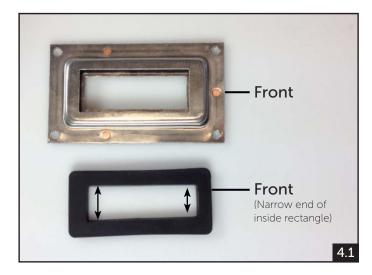

#### **INSIDE MOUNTED BAILERS**

RA 554131 Super Mini RA 554132 Super Medium RA 554133 Super Maxi RA 435200 Super Mini Special (Remote Operation)

- 1. Remove the bailer handle first, by pulling both sides of the wire handle from the black roller simultaneously **(1.1)**. Remove black roller/strainer from bailer chute **(1.2)**.
- 2. Straighten stopper tab at the rear of the bailer chute with flat nose pliers (2.1-2.3). Push bailer chute through the hull and remove completely ensure that stopper tab is not catching on back of the base plate.
- 3. The existing gasket should now be accessible for removal with needle-nose pliers (3.1-3.2). Take note of how the gasket is positioned with narrow end of the inner rectangle at the front.
- 4. Install replacement gasket with narrow end of the inside rectangle to the front (4.1). One side of the gasket has a chamfer/bevel around the edge of the cutout. The gasket should be inserted into the bailer housing with the chamfered edge facing down (to the water, not into the cockpit) (4.2).
- 5. Reinstall the bailer chute by putting the forward end into the gap left by the correct gasket insertion then push the chute body back into the hull (5.1). If the chute is not able to be pushed back into the hull, check the stopper tab is straight. Once the bailer chute has been replaced, the stopper tab can be carefully bent back it its original position (5.2).
- 6. Replace the roller and wire handle after replacing the chute. Compress the wire handle with multi-grips where shown **(6.1)**, so that the sections of wire handle that locate against the chute housing plates rest inside the inner recessed area when the bailer is locked closed **(6.2)**. Lubricate the handle, chute and door as required.