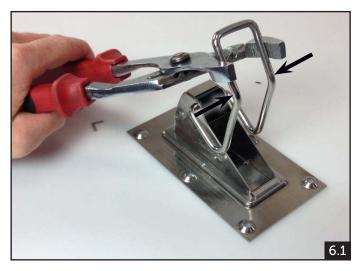

#### **INSIDE MOUNTED BAILERS**

RA 554131 Super Mini RA 554132 Super Medium RA 554133 Super Maxi RA 435200 Super Mini Special (Remote Operation)

- 1. Remove the bailer handle first, by pulling both sides of the wire handle from the black roller simultaneously **(1.1)**. Remove black roller/strainer from bailer chute **(1.2)**.
- 2. Straighten stopper tab at the rear of the bailer chute with flat nose pliers (2.1-2.3). Push bailer chute through the hull and remove completely ensure that stopper tab is not catching on back of the base plate.
- 3. The existing gasket should now be accessible for removal with needle-nose pliers (3.1-3.2). Take note of how the gasket is positioned with narrow end of the inner rectangle at the front.
- 4. Install replacement gasket with narrow end of the inside rectangle to the front (4.1). One side of the gasket has a chamfer/bevel around the edge of the cutout. The gasket should be inserted into the bailer housing with the chamfered edge facing down (to the water, not into the cockpit) (4.2).
- 5. Reinstall the bailer chute by putting the forward end into the gap left by the correct gasket insertion then push the chute body back into the hull (5.1). If the chute is not able to be pushed back into the hull, check the stopper tab is straight. Once the bailer chute has been replaced, the stopper tab can be carefully bent back it its original position (5.2).
- 6. Replace the roller and wire handle after replacing the chute. Compress the wire handle with multi-grips where shown **(6.1)**, so that the sections of wire handle that locate against the chute housing plates rest inside the inner recessed area when the bailer is locked closed **(6.2)**. Lubricate the handle, chute and door as required.