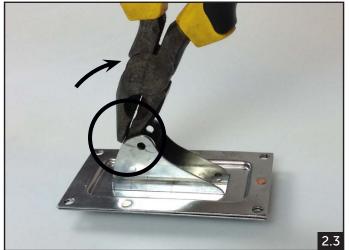

#### **INSIDE MOUNTED BAILERS**

RA 554131 Super Mini RA 554132 Super Medium RA 554133 Super Maxi RA 435200 Super Mini Special (Remote Operation)

- 1. Remove the bailer handle first, by pulling both sides of the wire handle from the black roller simultaneously **(1.1)**. Remove black roller/strainer from bailer chute **(1.2)**.
- 2. Straighten stopper tab at the rear of the bailer chute with flat nose pliers (2.1-2.3). Push bailer chute through the hull and remove completely ensure that stopper tab is not catching on back of the base plate.
- 3. The existing gasket should now be accessible for removal with needle-nose pliers (3.1-3.2). Take note of how the gasket is positioned with narrow end of the inner rectangle at the front.
- 4. Install replacement gasket with narrow end of the inside rectangle to the front (4.1). One side of the gasket has a chamfer/bevel around the edge of the cutout. The gasket should be inserted into the bailer housing with the chamfered edge facing down (to the water, not into the cockpit) (4.2).
- 5. Reinstall the bailer chute by putting the forward end into the gap left by the correct gasket insertion then push the chute body back into the hull (5.1). If the chute is not able to be pushed back into the hull, check the stopper tab is straight. Once the bailer chute has been replaced, the stopper tab can be carefully bent back it its original position (5.2).
- 6. Replace the roller and wire handle after replacing the chute. Compress the wire handle with multi-grips where shown **(6.1)**, so that the sections of wire handle that locate against the chute housing plates rest inside the inner recessed area when the bailer is locked closed **(6.2)**. Lubricate the handle, chute and door as required.