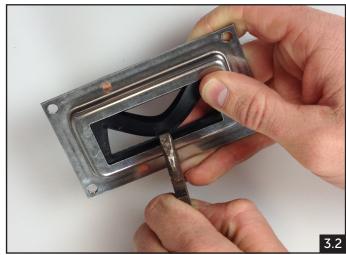

#### **INSIDE MOUNTED BAILERS**

RA 554131 Super Mini RA 554132 Super Medium RA 554133 Super Maxi RA 435200 Super Mini Special (Remote Operation)

- 1. Remove the bailer handle first, by pulling both sides of the wire handle from the black roller simultaneously **(1.1)**. Remove black roller/strainer from bailer chute **(1.2)**.
- 2. Straighten stopper tab at the rear of the bailer chute with flat nose pliers (2.1-2.3). Push bailer chute through the hull and remove completely ensure that stopper tab is not catching on back of the base plate.
- 3. The existing gasket should now be accessible for removal with needle-nose pliers (3.1-3.2). Take note of how the gasket is positioned with narrow end of the inner rectangle at the front.
- 4. Install replacement gasket with narrow end of the inside rectangle to the front (4.1). One side of the gasket has a chamfer/bevel around the edge of the cutout. The gasket should be inserted into the bailer housing with the chamfered edge facing down (to the water, not into the cockpit) (4.2).
- 5. Reinstall the bailer chute by putting the forward end into the gap left by the correct gasket insertion then push the chute body back into the hull (5.1). If the chute is not able to be pushed back into the hull, check the stopper tab is straight. Once the bailer chute has been replaced, the stopper tab can be carefully bent back it its original position (5.2).
- 6. Replace the roller and wire handle after replacing the chute. Compress the wire handle with multi-grips where shown **(6.1)**, so that the sections of wire handle that locate against the chute housing plates rest inside the inner recessed area when the bailer is locked closed **(6.2)**. Lubricate the handle, chute and door as required.