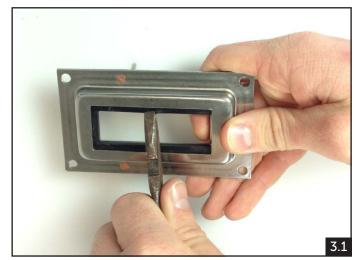

#### **INSIDE MOUNTED BAILERS**

RA 554131 Super Mini RA 554132 Super Medium RA 554133 Super Maxi RA 435200 Super Mini Special (Remote Operation)

- 1. Remove the bailer handle first, by pulling both sides of the wire handle from the black roller simultaneously **(1.1)**. Remove black roller/strainer from bailer chute **(1.2)**.
- 2. Straighten stopper tab at the rear of the bailer chute with flat nose pliers (2.1-2.3). Push bailer chute through the hull and remove completely ensure that stopper tab is not catching on back of the base plate.
- 3. The existing gasket should now be accessible for removal with needle-nose pliers (3.1-3.2). Take note of how the gasket is positioned with narrow end of the inner rectangle at the front.
- 4. Install replacement gasket with narrow end of the inside rectangle to the front (4.1). One side of the gasket has a chamfer/bevel around the edge of the cutout. The gasket should be inserted into the bailer housing with the chamfered edge facing down (to the water, not into the cockpit) (4.2).
- 5. Reinstall the bailer chute by putting the forward end into the gap left by the correct gasket insertion then push the chute body back into the hull (5.1). If the chute is not able to be pushed back into the hull, check the stopper tab is straight. Once the bailer chute has been replaced, the stopper tab can be carefully bent back it its original position (5.2).
- 6. Replace the roller and wire handle after replacing the chute. Compress the wire handle with multi-grips where shown **(6.1)**, so that the sections of wire handle that locate against the chute housing plates rest inside the inner recessed area when the bailer is locked closed **(6.2)**. Lubricate the handle, chute and door as required.