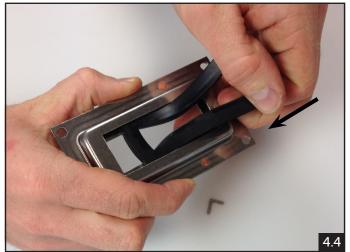

#### **INSIDE MOUNTED BAILERS**

RA 554131 Super Mini RA 554132 Super Medium RA 554133 Super Maxi RA 435200 Super Mini Special (Remote Operation)

- 1. Remove the bailer handle first, by pulling both sides of the wire handle from the black roller simultaneously **(1.1)**. Remove black roller/strainer from bailer chute **(1.2)**.
- 2. Straighten stopper tab at the rear of the bailer chute with flat nose pliers (2.1-2.3). Push bailer chute through the hull and remove completely ensure that stopper tab is not catching on back of the base plate.
- 3. The existing gasket should now be accessible for removal with needle-nose pliers (3.1-3.2). Take note of how the gasket is positioned with narrow end of the inner rectangle at the front.
- 4. Install replacement gasket with narrow end of the inside rectangle to the front (4.1). One side of the gasket has a chamfer/bevel around the edge of the cutout. The gasket should be inserted into the bailer housing with the chamfered edge facing down (to the water, not into the cockpit) (4.2).
- 5. Reinstall the bailer chute by putting the forward end into the gap left by the correct gasket insertion then push the chute body back into the hull (5.1). If the chute is not able to be pushed back into the hull, check the stopper tab is straight. Once the bailer chute has been replaced, the stopper tab can be carefully bent back it its original position (5.2).
- 6. Replace the roller and wire handle after replacing the chute. Compress the wire handle with multi-grips where shown **(6.1)**, so that the sections of wire handle that locate against the chute housing plates rest inside the inner recessed area when the bailer is locked closed **(6.2)**. Lubricate the handle, chute and door as required.