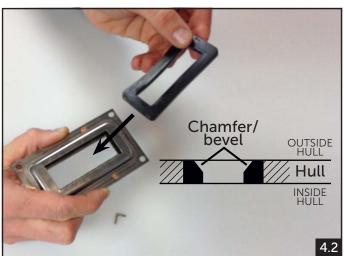

#### **INSIDE MOUNTED BAILERS**

RA 554131 Super Mini RA 554132 Super Medium RA 554133 Super Maxi RA 435200 Super Mini Special (Remote Operation)

- 1. Remove the bailer handle first, by pulling both sides of the wire handle from the black roller simultaneously **(1.1)**. Remove black roller/strainer from bailer chute **(1.2)**.
- 2. Straighten stopper tab at the rear of the bailer chute with flat nose pliers (2.1-2.3). Push bailer chute through the hull and remove completely ensure that stopper tab is not catching on back of the base plate.
- 3. The existing gasket should now be accessible for removal with needle-nose pliers (3.1-3.2). Take note of how the gasket is positioned with narrow end of the inner rectangle at the front.
- 4. Install replacement gasket with narrow end of the inside rectangle to the front (4.1). One side of the gasket has a chamfer/bevel around the edge of the cutout. The gasket should be inserted into the bailer housing with the chamfered edge facing down (to the water, not into the cockpit) (4.2).
- 5. Reinstall the bailer chute by putting the forward end into the gap left by the correct gasket insertion then push the chute body back into the hull (5.1). If the chute is not able to be pushed back into the hull, check the stopper tab is straight. Once the bailer chute has been replaced, the stopper tab can be carefully bent back it its original position (5.2).
- 6. Replace the roller and wire handle after replacing the chute. Compress the wire handle with multi-grips where shown **(6.1)**, so that the sections of wire handle that locate against the chute housing plates rest inside the inner recessed area when the bailer is locked closed **(6.2)**. Lubricate the handle, chute and door as required.