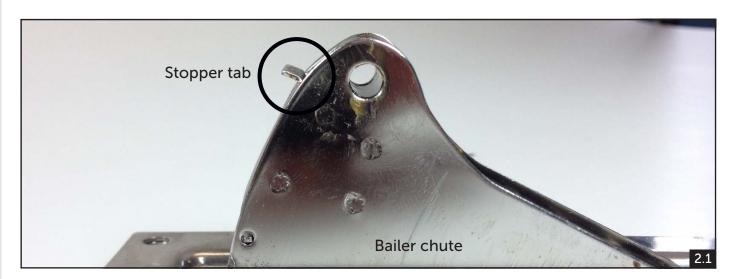

#### **INSIDE MOUNTED BAILERS**

RA 554131 Super Mini RA 554132 Super Medium RA 554133 Super Maxi RA 435200 Super Mini Special (Remote Operation)

- 1. Remove the bailer handle first, by pulling both sides of the wire handle from the black roller simultaneously **(1.1)**. Remove black roller/strainer from bailer chute **(1.2)**.
- 2. Straighten stopper tab at the rear of the bailer chute with flat nose pliers (2.1-2.3). Push bailer chute through the hull and remove completely ensure that stopper tab is not catching on back of the base plate.
- 3. The existing gasket should now be accessible for removal with needle-nose pliers (3.1-3.2). Take note of how the gasket is positioned with narrow end of the inner rectangle at the front.
- 4. Install replacement gasket with narrow end of the inside rectangle to the front (4.1). One side of the gasket has a chamfer/bevel around the edge of the cutout. The gasket should be inserted into the bailer housing with the chamfered edge facing down (to the water, not into the cockpit) (4.2).
- 5. Reinstall the bailer chute by putting the forward end into the gap left by the correct gasket insertion then push the chute body back into the hull (5.1). If the chute is not able to be pushed back into the hull, check the stopper tab is straight. Once the bailer chute has been replaced, the stopper tab can be carefully bent back it its original position (5.2).
- 6. Replace the roller and wire handle after replacing the chute. Compress the wire handle with multi-grips where shown **(6.1)**, so that the sections of wire handle that locate against the chute housing plates rest inside the inner recessed area when the bailer is locked closed **(6.2)**. Lubricate the handle, chute and door as required.