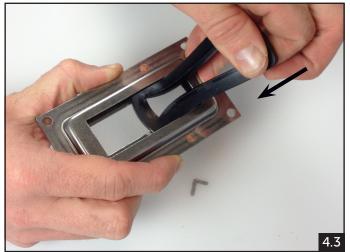

#### **INSIDE MOUNTED BAILERS**

RA 554131 Super Mini RA 554132 Super Medium RA 554133 Super Maxi RA 435200 Super Mini Special (Remote Operation)

- 1. Remove the bailer handle first, by pulling both sides of the wire handle from the black roller simultaneously **(1.1)**. Remove black roller/strainer from bailer chute **(1.2)**.
- 2. Straighten stopper tab at the rear of the bailer chute with flat nose pliers (2.1-2.3). Push bailer chute through the hull and remove completely ensure that stopper tab is not catching on back of the base plate.
- 3. The existing gasket should now be accessible for removal with needle-nose pliers (3.1-3.2). Take note of how the gasket is positioned with narrow end of the inner rectangle at the front.
- 4. Install replacement gasket with narrow end of the inside rectangle to the front (4.1). One side of the gasket has a chamfer/bevel around the edge of the cutout. The gasket should be inserted into the bailer housing with the chamfered edge facing down (to the water, not into the cockpit) (4.2).
- 5. Reinstall the bailer chute by putting the forward end into the gap left by the correct gasket insertion then push the chute body back into the hull (5.1). If the chute is not able to be pushed back into the hull, check the stopper tab is straight. Once the bailer chute has been replaced, the stopper tab can be carefully bent back it its original position (5.2).
- 6. Replace the roller and wire handle after replacing the chute. Compress the wire handle with multi-grips where shown **(6.1)**, so that the sections of wire handle that locate against the chute housing plates rest inside the inner recessed area when the bailer is locked closed **(6.2)**. Lubricate the handle, chute and door as required.