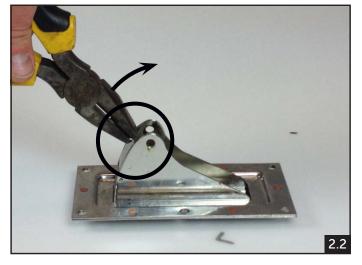

#### **INSIDE MOUNTED BAILERS**

RA 554131 Super Mini RA 554132 Super Medium RA 554133 Super Maxi RA 435200 Super Mini Special (Remote Operation)

- 1. Remove the bailer handle first, by pulling both sides of the wire handle from the black roller simultaneously **(1.1)**. Remove black roller/strainer from bailer chute **(1.2)**.
- 2. Straighten stopper tab at the rear of the bailer chute with flat nose pliers (2.1-2.3). Push bailer chute through the hull and remove completely ensure that stopper tab is not catching on back of the base plate.
- 3. The existing gasket should now be accessible for removal with needle-nose pliers (3.1-3.2). Take note of how the gasket is positioned with narrow end of the inner rectangle at the front.
- 4. Install replacement gasket with narrow end of the inside rectangle to the front (4.1). One side of the gasket has a chamfer/bevel around the edge of the cutout. The gasket should be inserted into the bailer housing with the chamfered edge facing down (to the water, not into the cockpit) (4.2).
- 5. Reinstall the bailer chute by putting the forward end into the gap left by the correct gasket insertion then push the chute body back into the hull (5.1). If the chute is not able to be pushed back into the hull, check the stopper tab is straight. Once the bailer chute has been replaced, the stopper tab can be carefully bent back it its original position (5.2).
- 6. Replace the roller and wire handle after replacing the chute. Compress the wire handle with multi-grips where shown **(6.1)**, so that the sections of wire handle that locate against the chute housing plates rest inside the inner recessed area when the bailer is locked closed **(6.2)**. Lubricate the handle, chute and door as required.